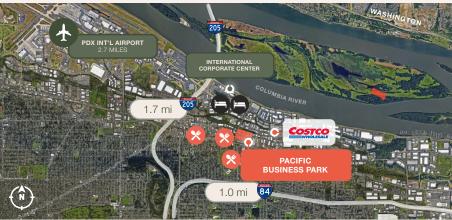

## Key Features

5,017 sq. ft. shell

1,230 sq. ft. office

3 dock doors 1 grade door

19' clear height

**2.7 miles** to PDX International Airport

Convenient access to Interstates 84 and 205

Lease Rate (NNN): \$0.90/sq. ft. shell \$1.10/sq. ft. office