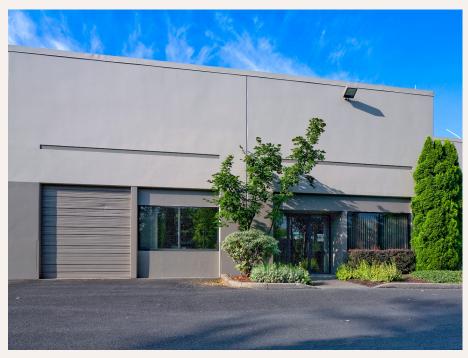

## Pacific Business Park

12645 NE Marx St, Portland, OR 97230 Building 12

© 2024 PacTrust. All information supplied herein, including but not limited to measurements, dimensions, and specifications, is deemed reliable but is not guaranteed and should be independently verified. Any reliance on the information contained herein is at the user's own risk.

## Key Features

5,017 sq. ft. shell

1,230 sq. ft. office

3 dock doors 1 grade door

19' clear height

**2.7 miles** to PDX International Airport

Convenient access to Interstates 84 and 205

Lease Rate (NNN): \$0.90/sq. ft. shell \$1.10/sq. ft. office